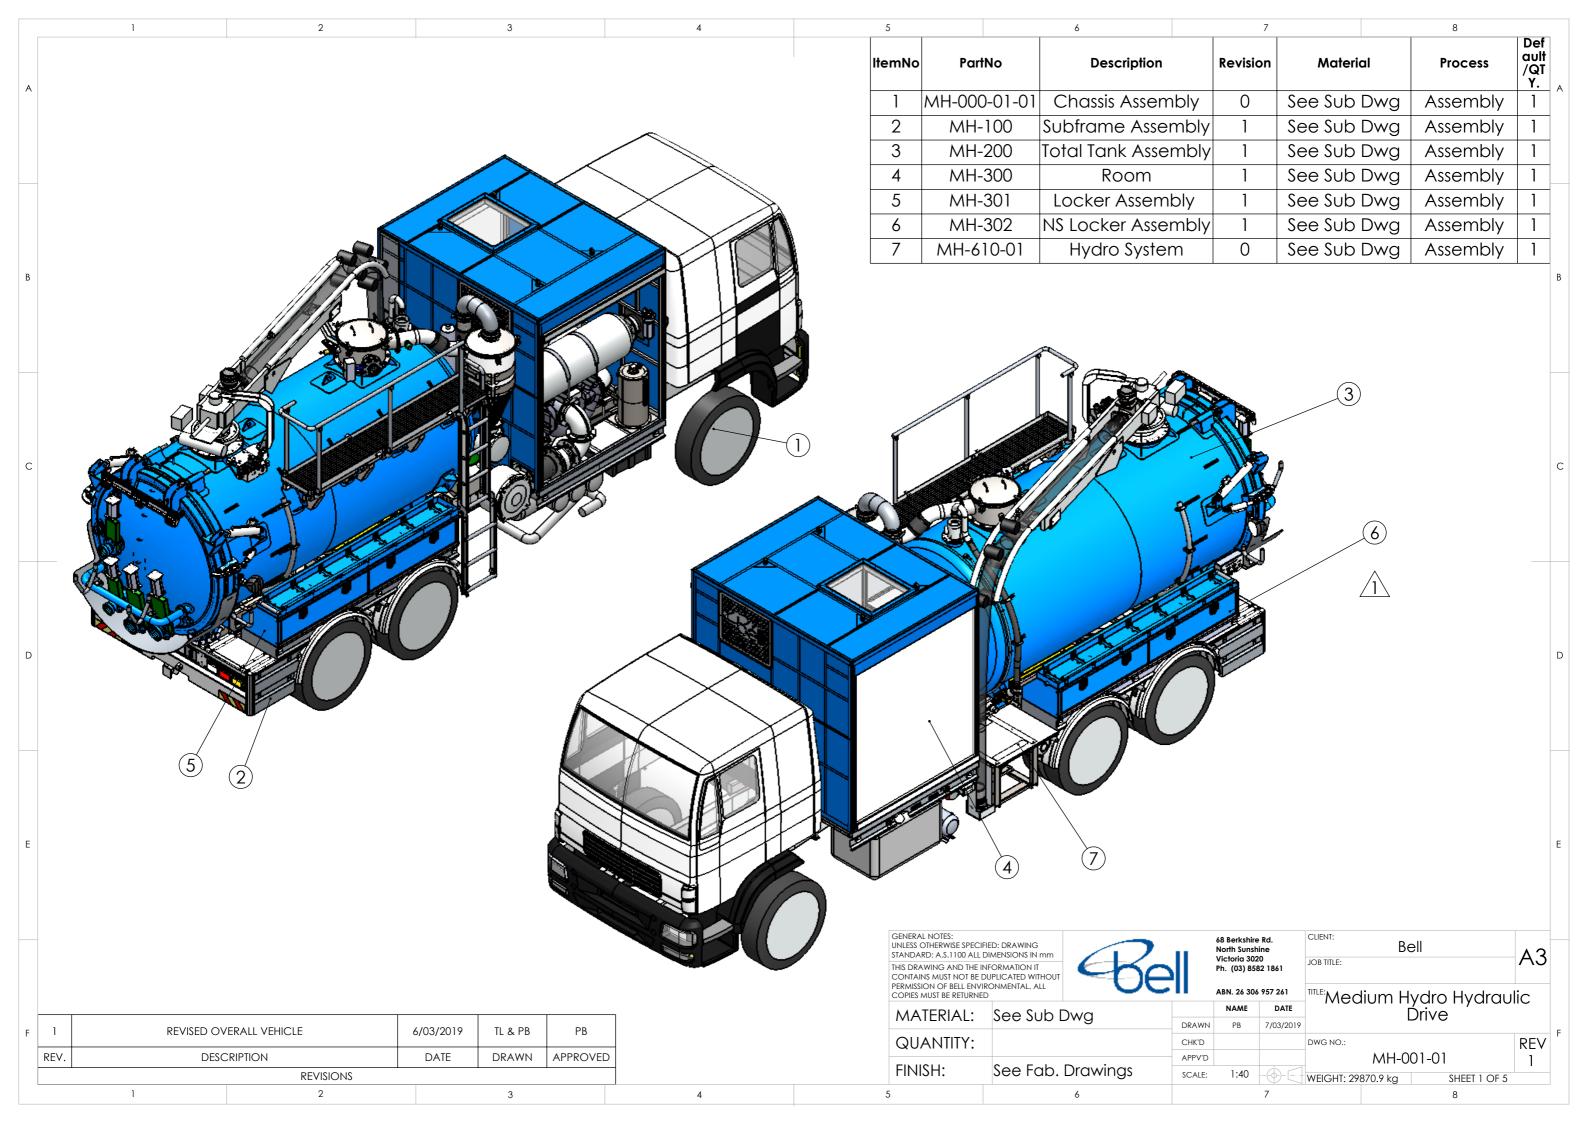

|                | GENERAL VEHICLE SPECIFICATION    |  |  |  |  |
|----------------|----------------------------------|--|--|--|--|
| PAYLOAD VOLUME | 6500L                            |  |  |  |  |
| WATER VOLUME   | 4000L                            |  |  |  |  |
| OVERALL LENGTH | 9.6M                             |  |  |  |  |
| VACUUM PUMP    | JUROP HELIX750 - HYDRAULIC DRIVE |  |  |  |  |
| WATER PUMP     | A&R RTX30.300 - HYDRAULIC DRIVE  |  |  |  |  |
| HOSE REEL      | 3/8" HOSE                        |  |  |  |  |
| BOOM           | 6" SUCTION BOOM                  |  |  |  |  |
| 1 2            | 3                                |  |  |  |  |