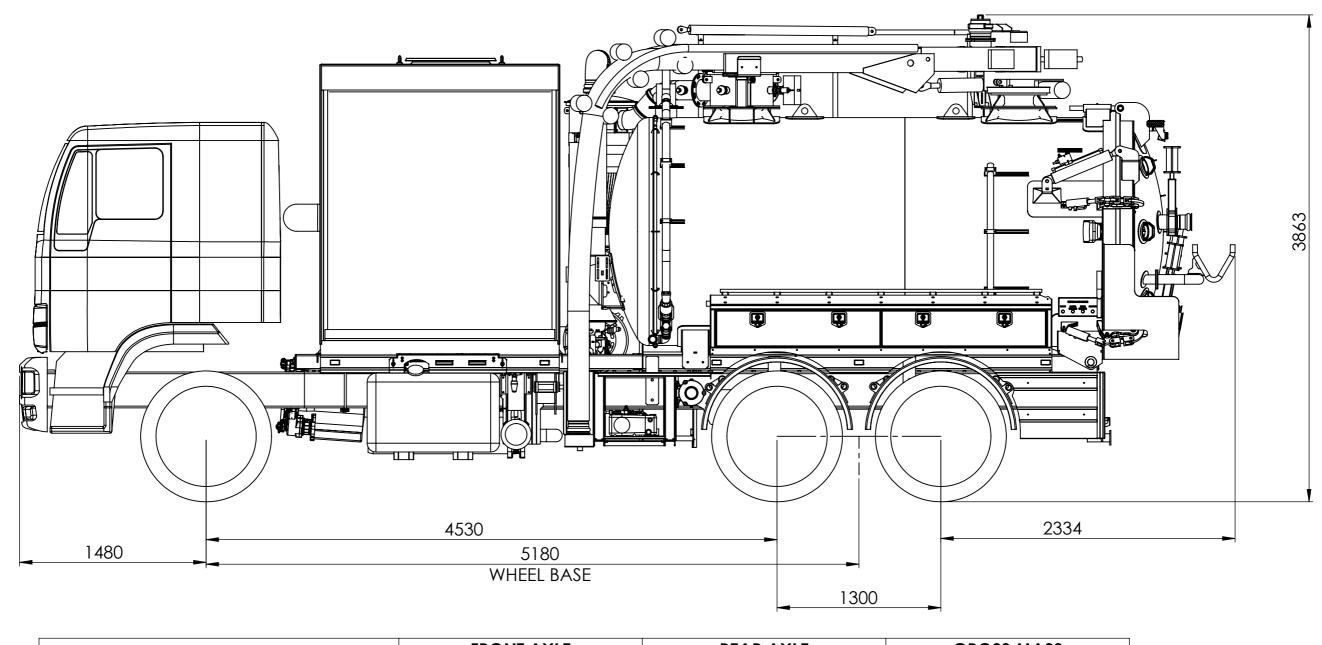

|                        | FRONT AXLE | REAR AXLE | GROSS MASS |
|------------------------|------------|-----------|------------|
| CHASSIS MASS           | 4300       | 3340      | 7640       |
| EQUIPPED VEHICLE MASS  | 5821       | 8404      | 14225      |
| WATER (FULL)           | 5778       | 12447     | 18225      |
| PAYLOAD (FULL)         | 5380       | 15345     | 20725      |
| MAXIMUM ALLOWABLE MASS | 6500       | 16500     | 23000      |