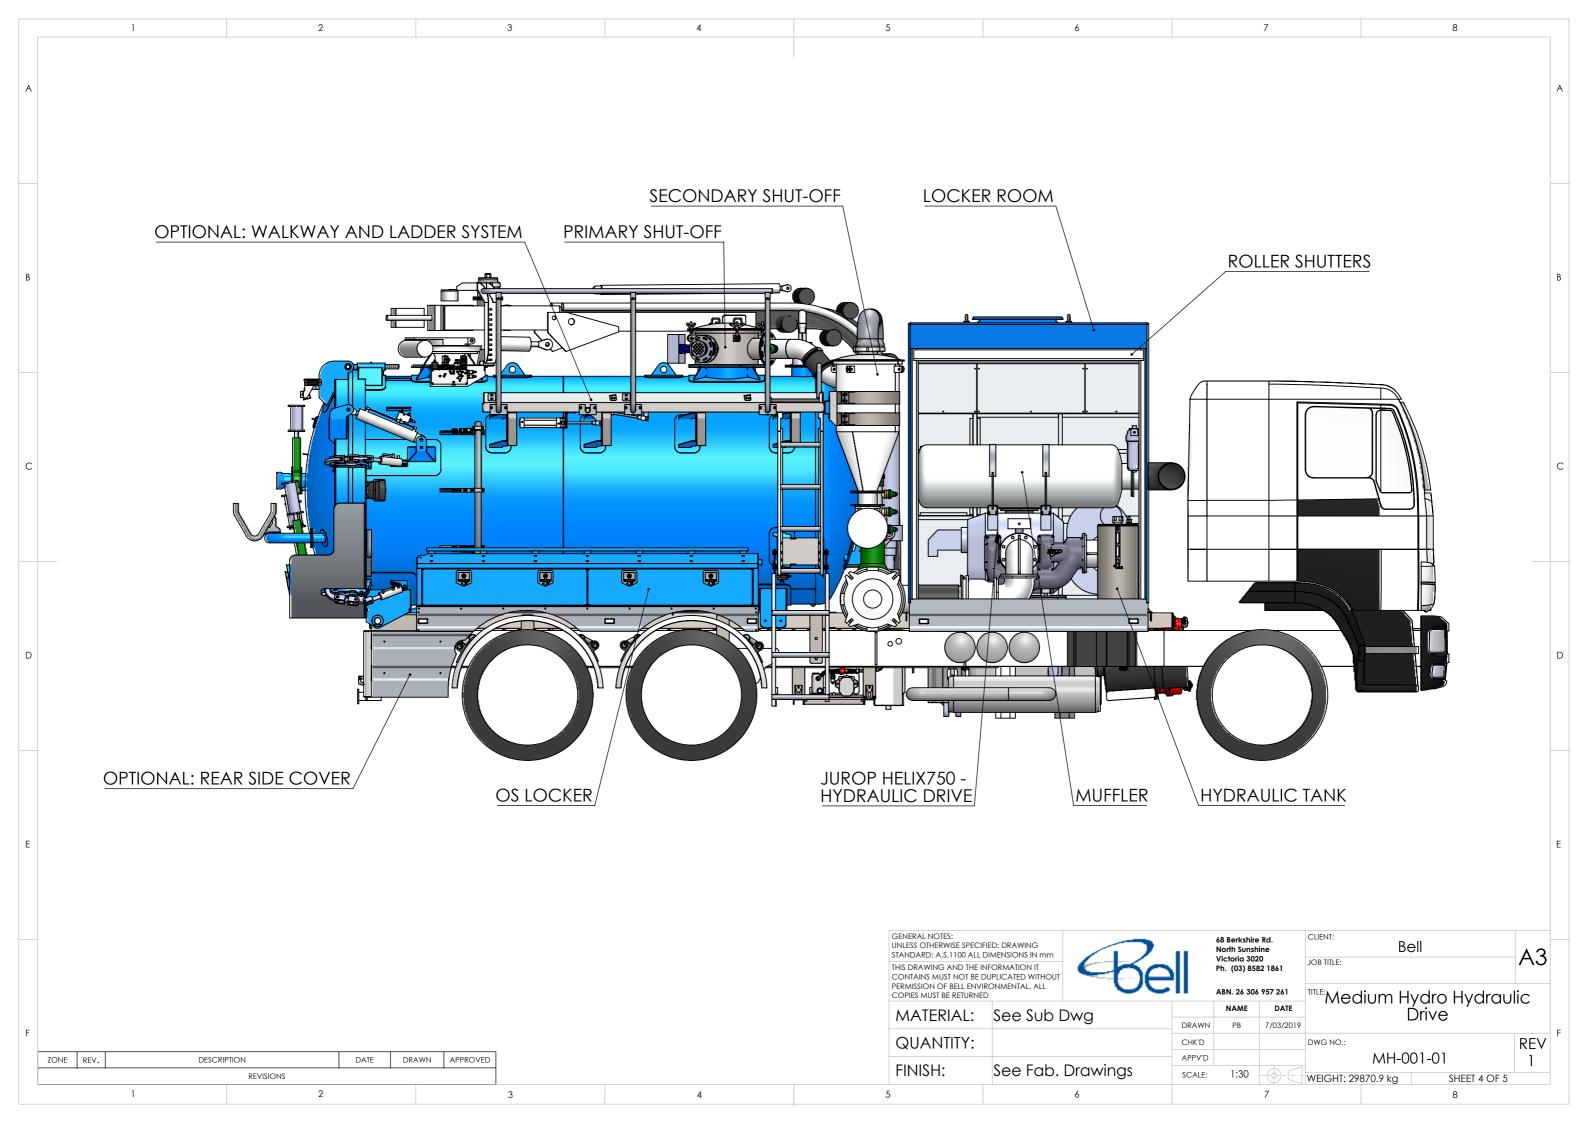

|                | GENERAL VEHICLE SPECIFICATION    |  |  |  |  |
|----------------|----------------------------------|--|--|--|--|
| PAYLOAD VOLUME | 6500L                            |  |  |  |  |
| WATER VOLUME   | 4000L                            |  |  |  |  |
| OVERALL LENGTH | 9.6M                             |  |  |  |  |
| VACUUM PUMP    | JUROP HELIX750 - HYDRAULIC DRIVE |  |  |  |  |
| WATER PUMP     | A&R RTX30.300 - HYDRAULIC DRIVE  |  |  |  |  |
| HOSE REEL      | 3/8" HOSE                        |  |  |  |  |
| BOOM           | 6" SUCTION BOOM                  |  |  |  |  |
| 1 2            | 3                                |  |  |  |  |