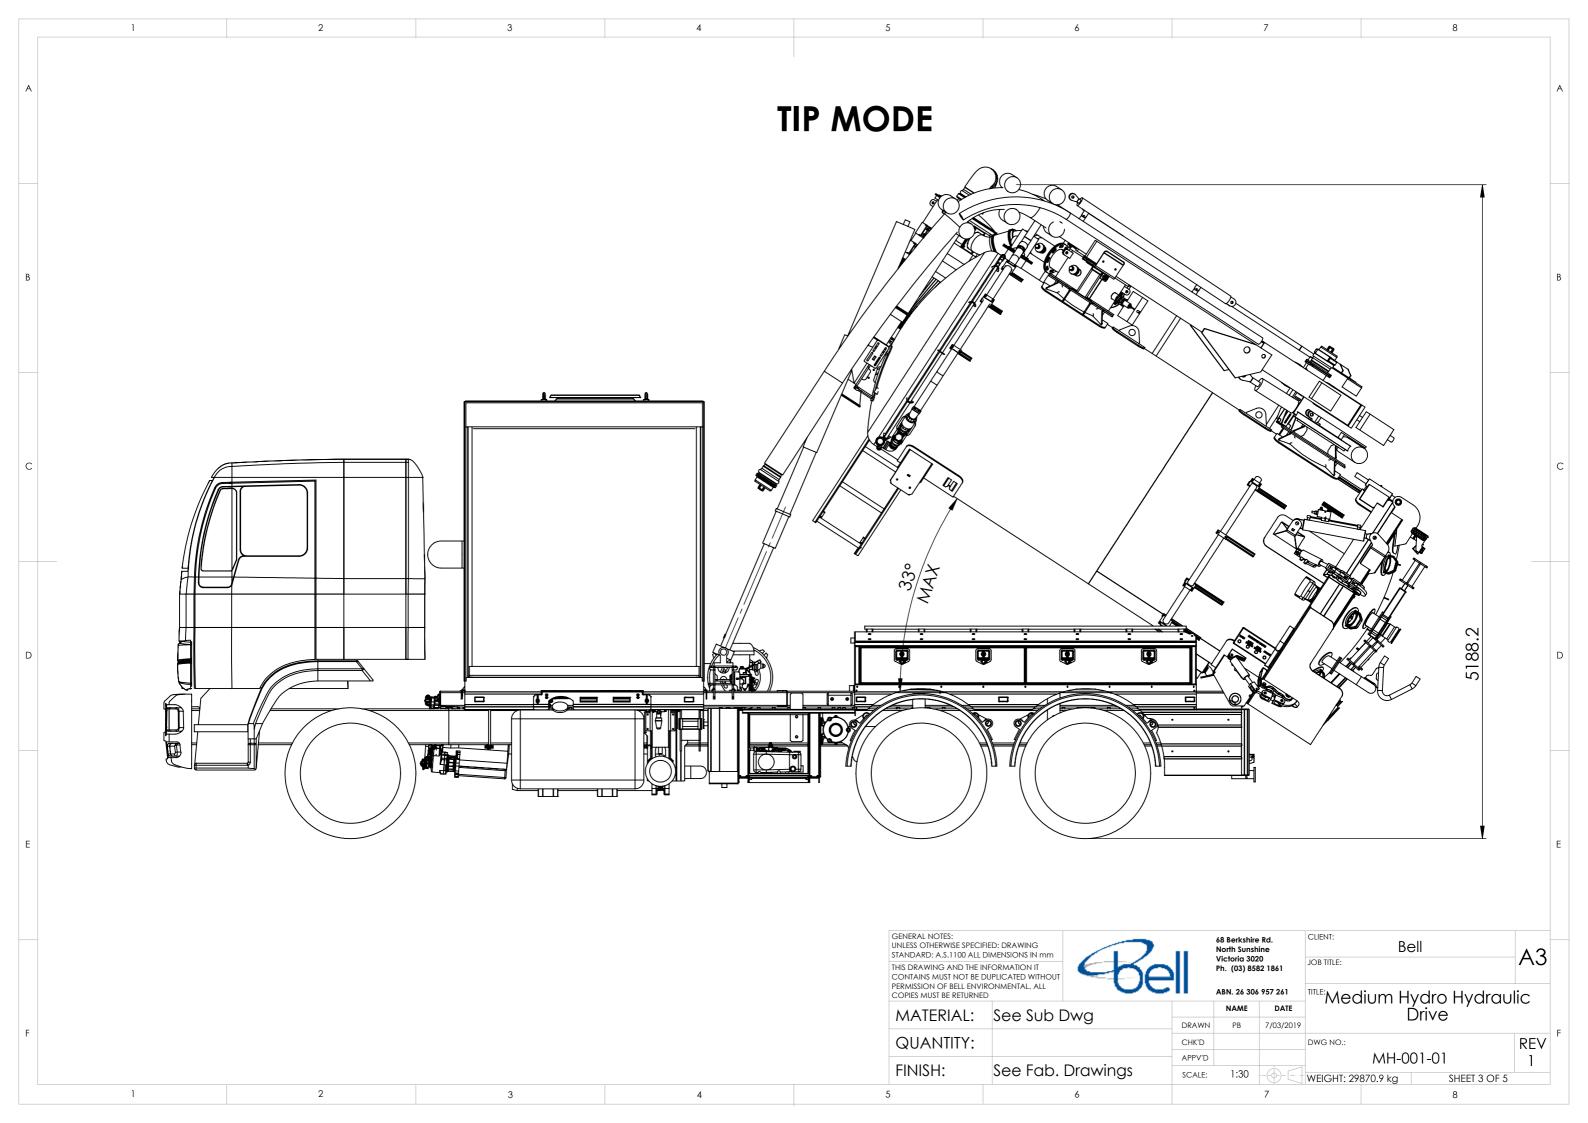

| See Fab. Drawings | SCALE:                                                               | 1:30         | -\(\hat{\text{-}}\)-\(\bar{\text{-}} | WEIGHT: 29870.9 kg SHEET 2 OF 5 |      |  |
| 5                                                                                                                                                                                                                       | 6                 | 7                                                                    |              | 7                                    | 8                               | 8    |  |