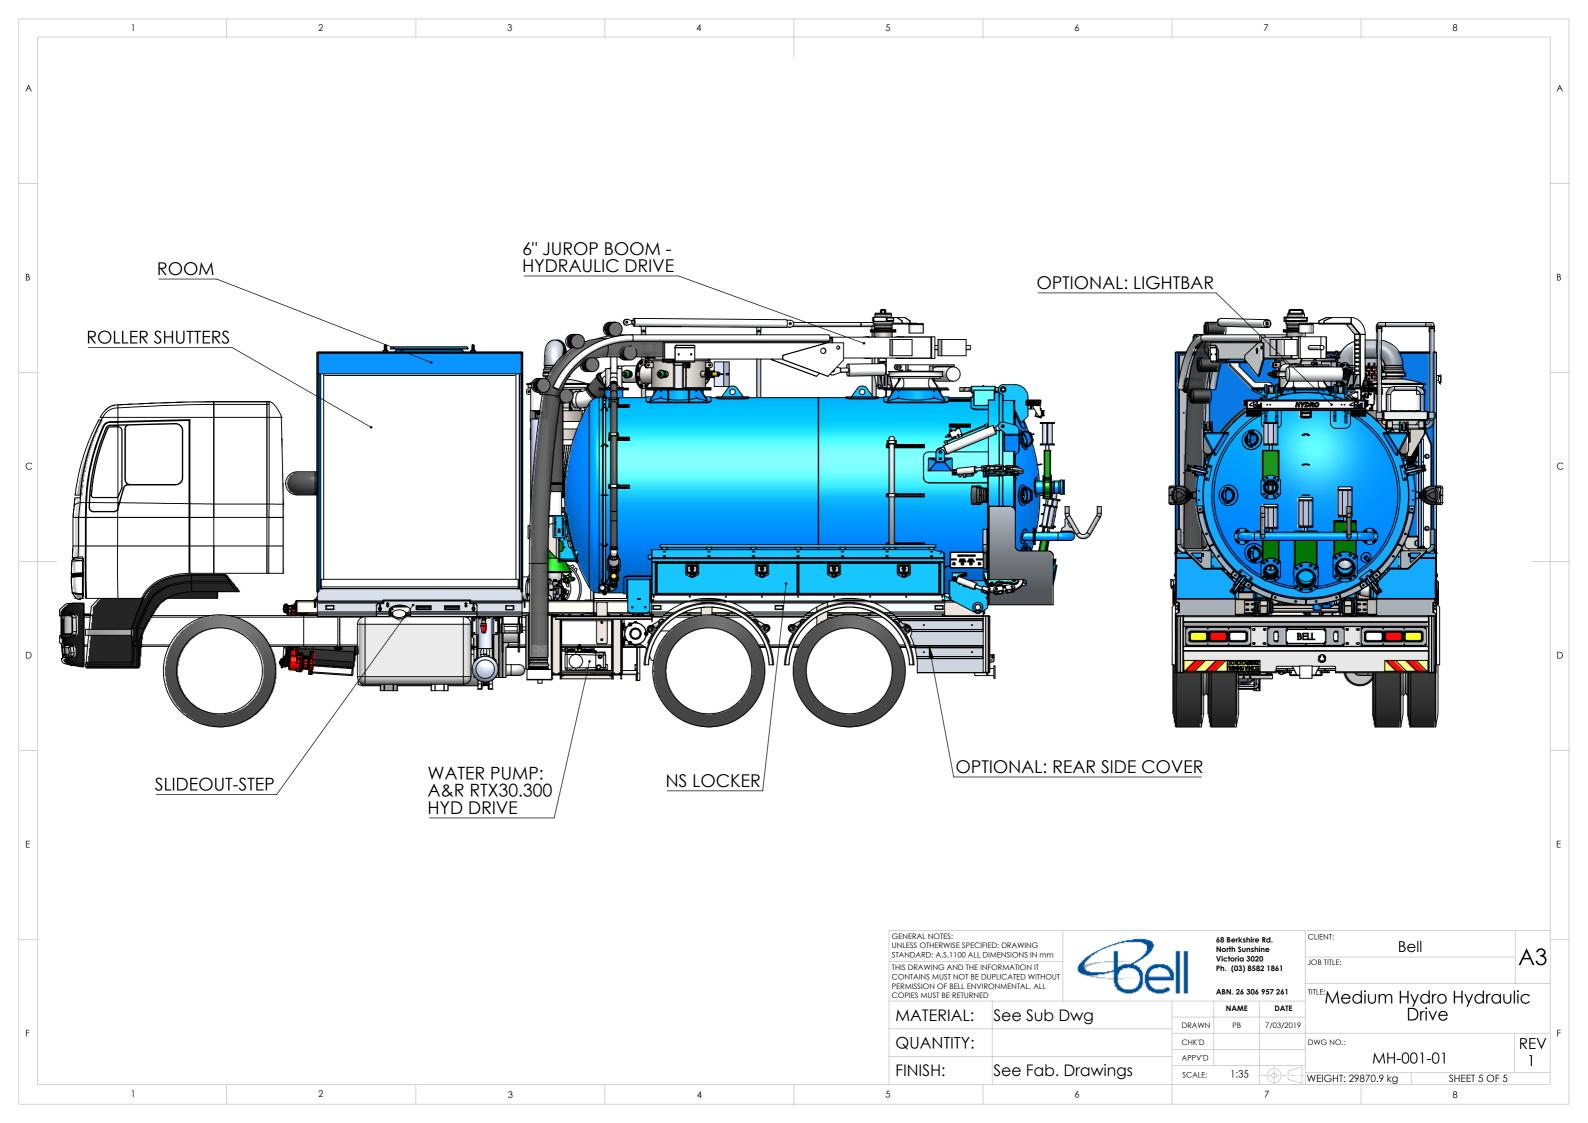

|                | GENERAL VEHICLE SPECIFICATION    |  |  |  |  |
|----------------|----------------------------------|--|--|--|--|
| PAYLOAD VOLUME | 6500L                            |  |  |  |  |
| WATER VOLUME   | 4000L                            |  |  |  |  |
| OVERALL LENGTH | 9.6M                             |  |  |  |  |
| VACUUM PUMP    | JUROP HELIX750 - HYDRAULIC DRIVE |  |  |  |  |
| WATER PUMP     | A&R RTX30.300 - HYDRAULIC DRIVE  |  |  |  |  |
| HOSE REEL      | 3/8" HOSE                        |  |  |  |  |
| BOOM           | 6" SUCTION BOOM                  |  |  |  |  |
| 1 2            | 3                                |  |  |  |  |