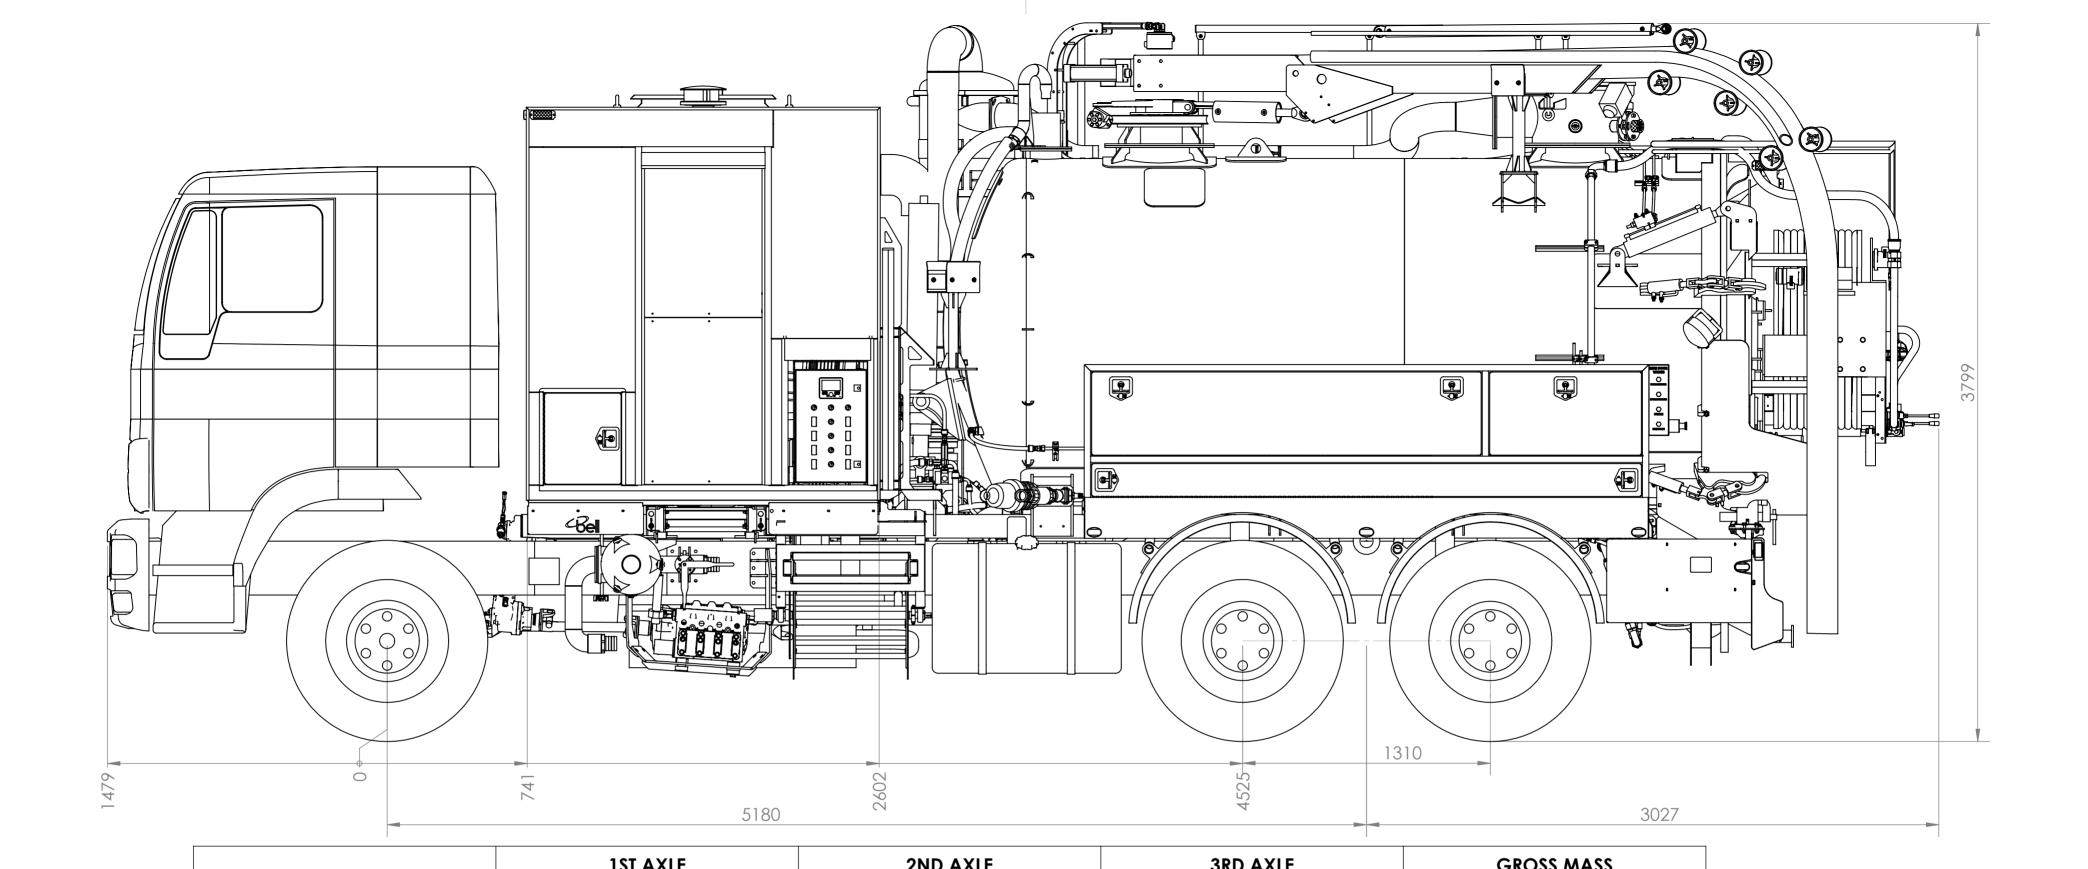

|                        | 1ST AXLE | 2ND AXLE | 3RD AXLE | GROSS MASS |
|------------------------|----------|----------|----------|------------|
| CHASSIS MASS           | 4,095    | 1,682.5  | 1,682.5  | 7,460      |
| EQUIPPED VEHICLE MASS  | 5,955    | 4,700    | 4,700    | 15,355     |
| FULL WATER             | 6,050    | 6,650    | 6,650    | 19,350     |
| FULL DEBRIS            | 6,050    | 7,400    | 7,400    | 20,850     |
| MAXIMUM ALLOWABLE MASS | 6,500    | 8,250    | 8,250    | 22,500     |

|   | max mass equipped vehicle | 15,355  |
|---|---------------------------|---------|
|   | Debris Volume             | 5,500L  |
|   | Water Volume              | 4,000L  |
| • | Tank Diameter             | 1,800mm |

## **ISUZU FXY 1500 6X4**

| BASE MASS | 7,640KG  |
|-----------|----------|
| GVM       | 22,500KG |
| 1ST AXLE  | 6,500KG  |
| 2ND AXLE  | 8,250KG  |
| 3RD AXLE  | 8,250KG  |

| GENERAL NOTES:<br>UNLESS OTHERWISE SPECIFIED: DRAWING<br>STANDARD: A.S.1100 ALL DIMENSIONS IN mm                                                   |  |
|----------------------------------------------------------------------------------------------------------------------------------------------------|--|
| THIS DRAWING AND THE INFORMATION IT<br>CONTAINS MUST NOT BE DUPLICATED WITHOUT<br>PERMISSION OF BELL ENVIRONMENTAL. ALL<br>COPIES MUST BE RETURNED |  |
|                                                                                                                                                    |  |

88-90 Berkshire Rd. North Sunshine Victoria 3020 Ph. (03) 9311 8460 FAX (03) 9311 5238 ABN. 26 306 957 261

DATE MATERIAL:

NAME

CHK'D

CLIENT: Bell Environmental

6x4 Combination

A2

REV

0

15/03/2018 THICKNESS: FINISH: DRAWN PJB DWG NO.: VC-001 SCALE: 1:20 APPV'D WEIGHT: 8021 SHEET 1 OF 5