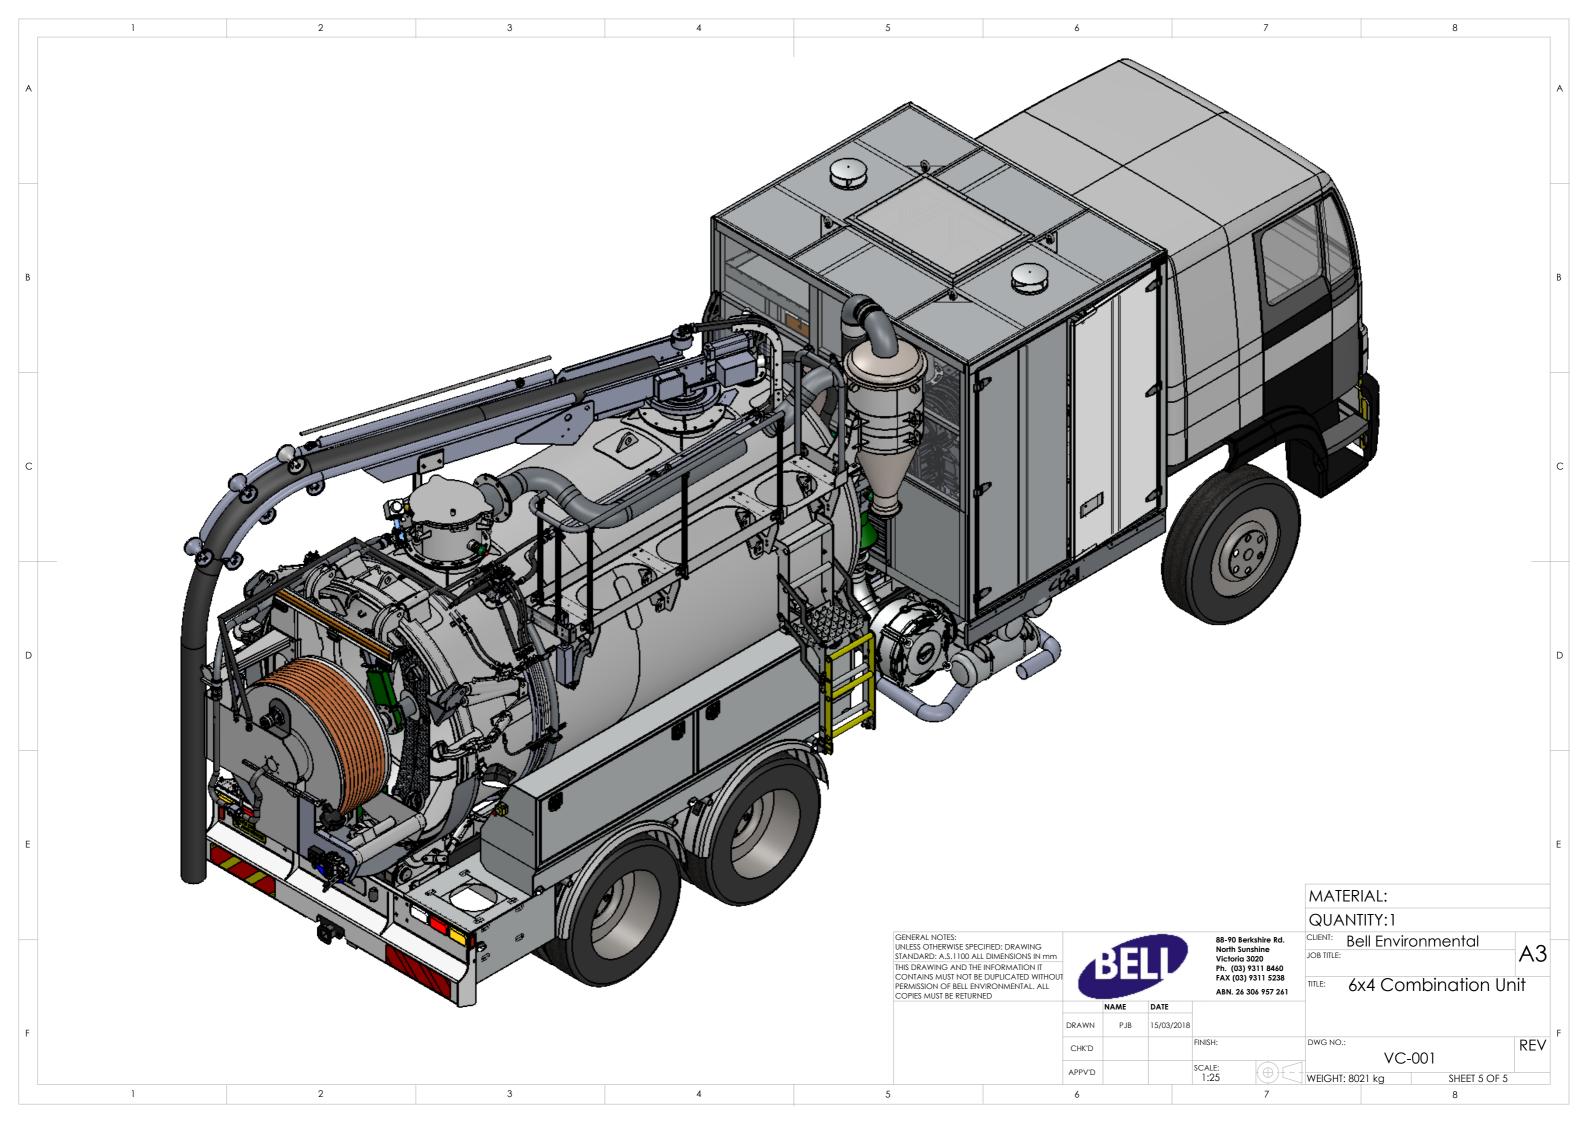

## **ISUZU FXY 1500 6X4**

| BASE MASS | 7,640KG  |
|-----------|----------|
| GVM       | 22,500KG |
| 1ST AXLE  | 6,500KG  |
| 2ND AXLE  | 8,250KG  |
| 3RD AXLE  | 8,250KG  |

| GENERAL NOTES:<br>UNLESS OTHERWISE SPECIFIED: DRAWING<br>STANDARD: A.S.1100 ALL DIMENSIONS IN mm                                                   |  |
|----------------------------------------------------------------------------------------------------------------------------------------------------|--|
| THIS DRAWING AND THE INFORMATION IT<br>CONTAINS MUST NOT BE DUPLICATED WITHOUT<br>PERMISSION OF BELL ENVIRONMENTAL. ALL<br>COPIES MUST BE RETURNED |  |
|                                                                                                                                                    |  |

88-90 Berkshire Rd. North Sunshine Victoria 3020 Ph. (03) 9311 8460 FAX (03) 9311 5238 ABN. 26 306 957 261

DATE MATERIAL:

NAME

CHK'D

CLIENT: Bell Environmental

6x4 Combination

A2

REV

0

15/03/2018 THICKNESS: FINISH: DRAWN PJB DWG NO.: VC-001 SCALE: 1:20 APPV'D WEIGHT: 8021 SHEET 1 OF 5