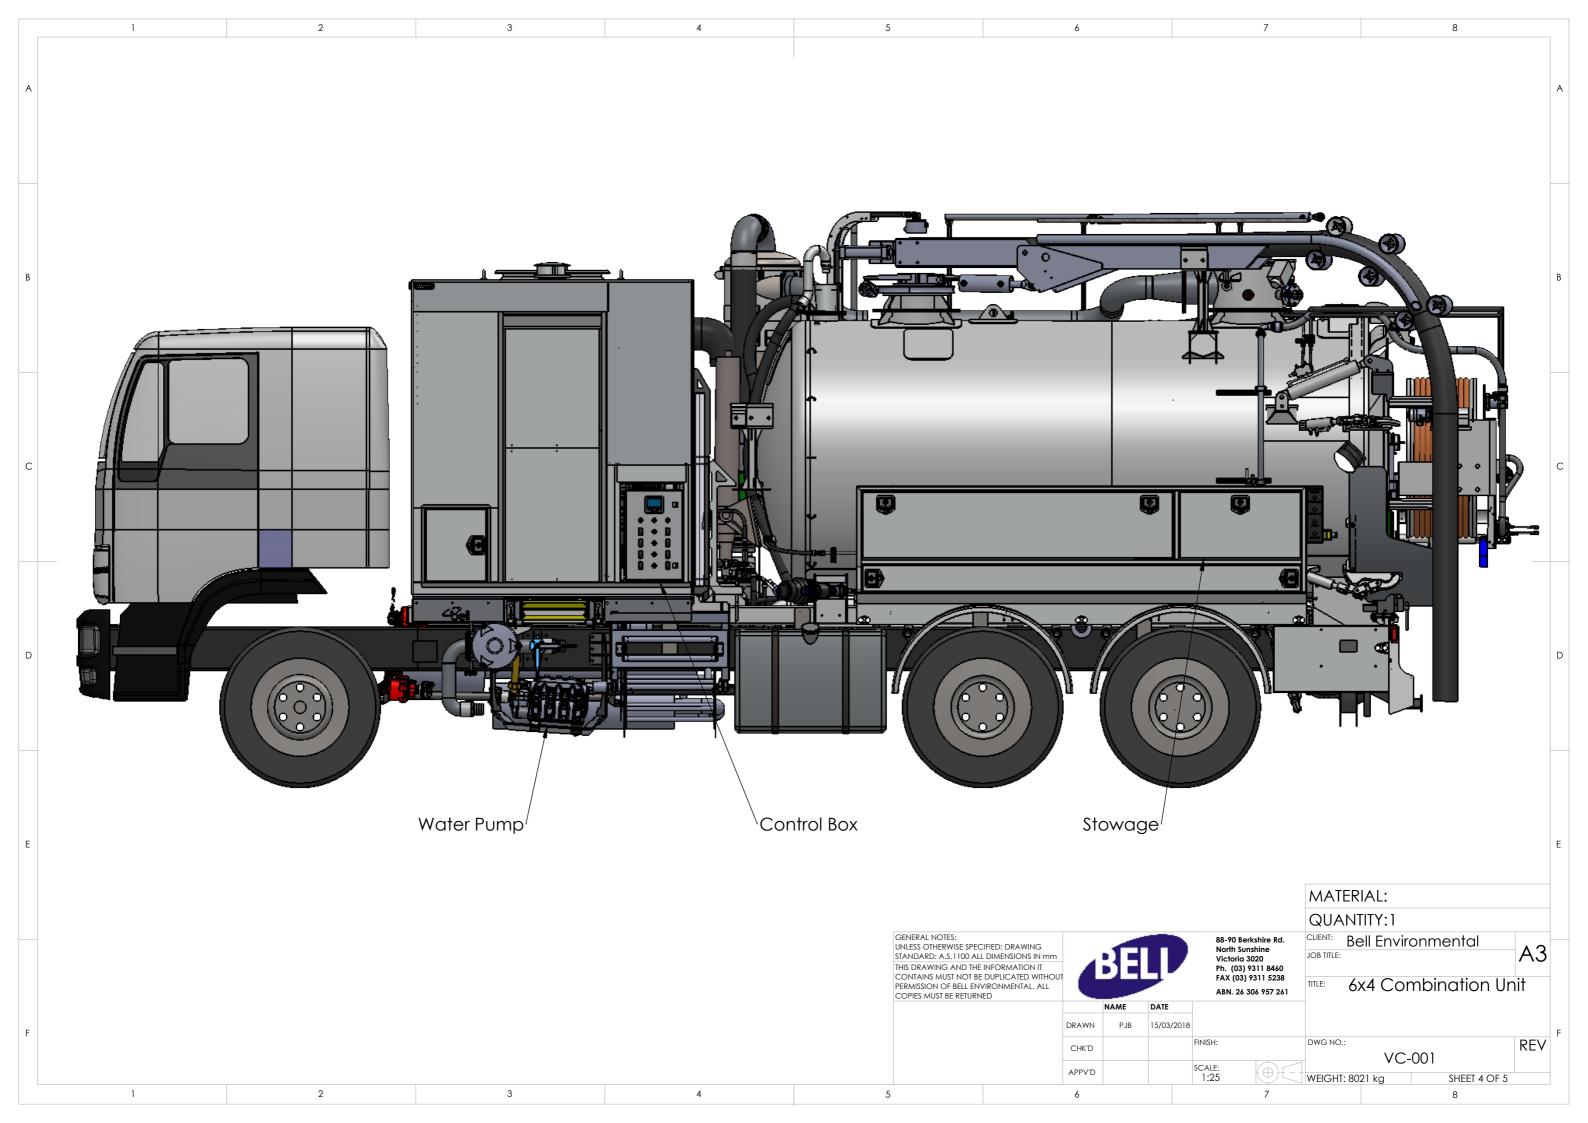

|   | max mass equipped vehicle | 15,355  |
|---|---------------------------|---------|
|   | Debris Volume             | 5,500L  |
|   | Water Volume              | 4,000L  |
| • | Tank Diameter             | 1,800mm |