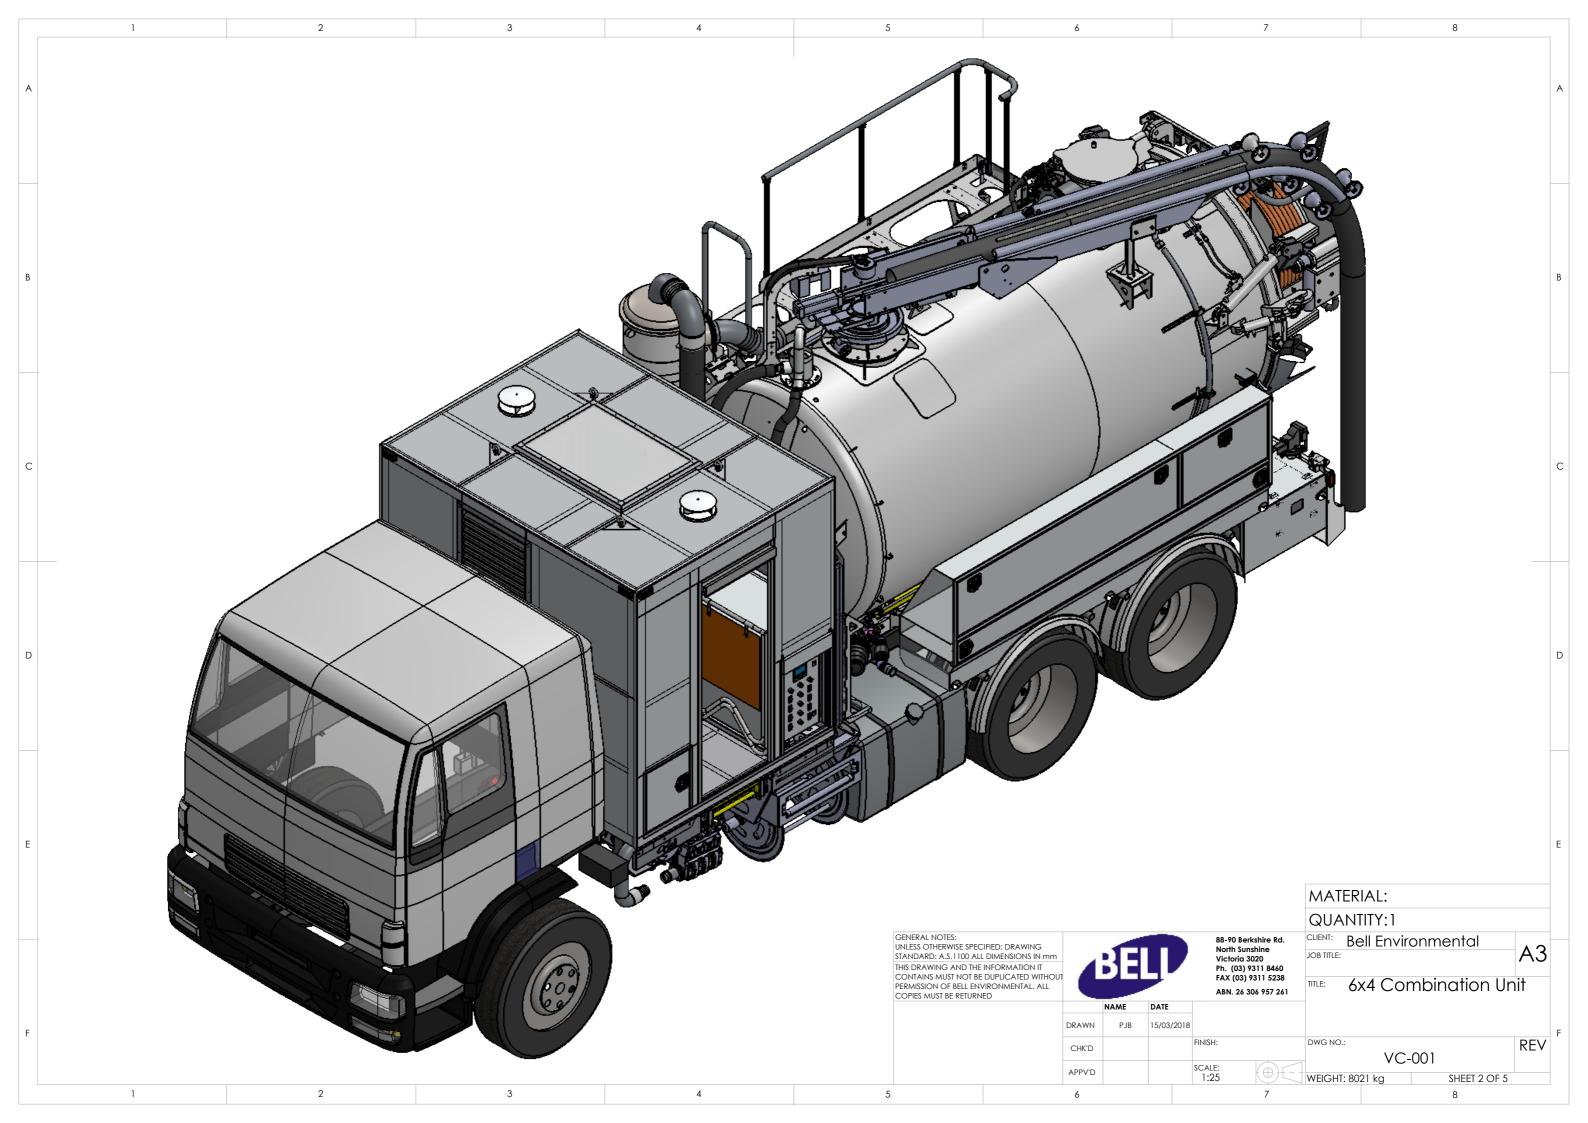

|   | max mass equipped vehicle | 15,355  |
|---|---------------------------|---------|
|   | Debris Volume             | 5,500L  |
|   | Water Volume              | 4,000L  |
| • | Tank Diameter             | 1,800mm |