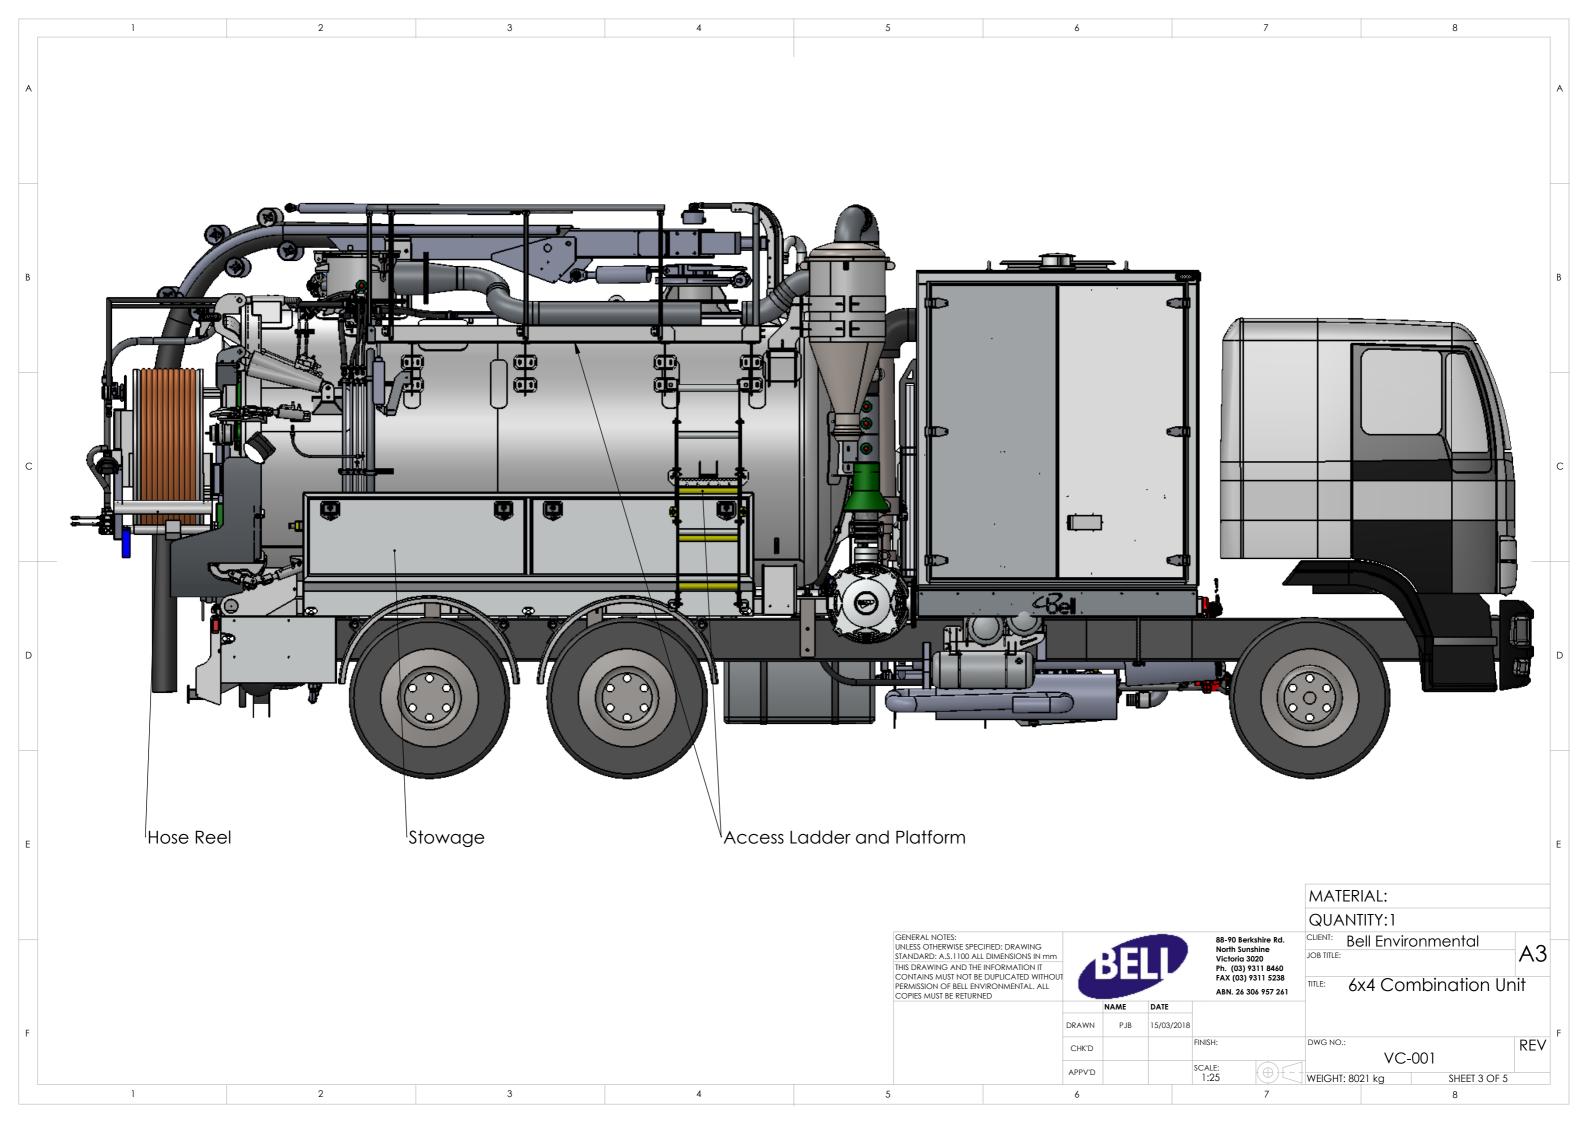

|   | max mass equipped vehicle | 15,355  |
|---|---------------------------|---------|
|   | Debris Volume             | 5,500L  |
|   | Water Volume              | 4,000L  |
| • | Tank Diameter             | 1,800mm |