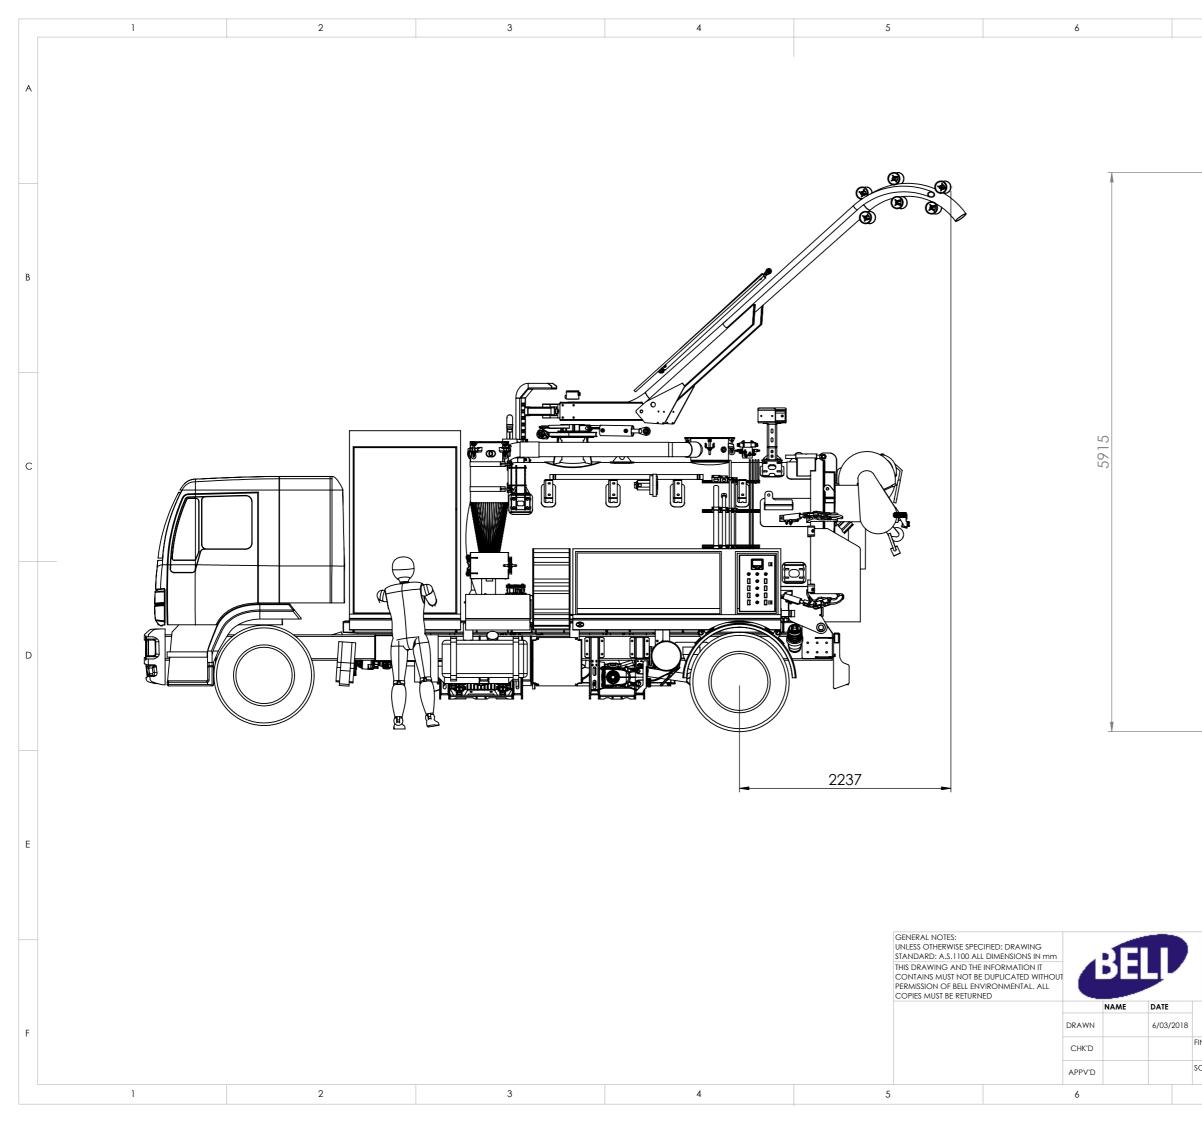

4

|   |                | GENERAL         | VEHICLE SPECIFICATIONS |
|---|----------------|-----------------|------------------------|
|   | PAYLOAD VOLUME | 4               | 000L                   |
|   | WATER VOLUME   | 3               | 000L                   |
|   | OVERALL LENGTH | 8               | 3.3M                   |
|   | VACUUM PUMP    | JUROP PVT4      | 400 @ 1450CFM          |
| F | WATER PUMP     | PRATISSOLI KF36 | @ 150LPM; 1900PSI      |
|   | HOSE REEL      | 110M 3          | 3/4" HOSE              |
|   | BOOM           | 5" SUCT         | fion hose              |
|   | ]              | 2               | 3                      |