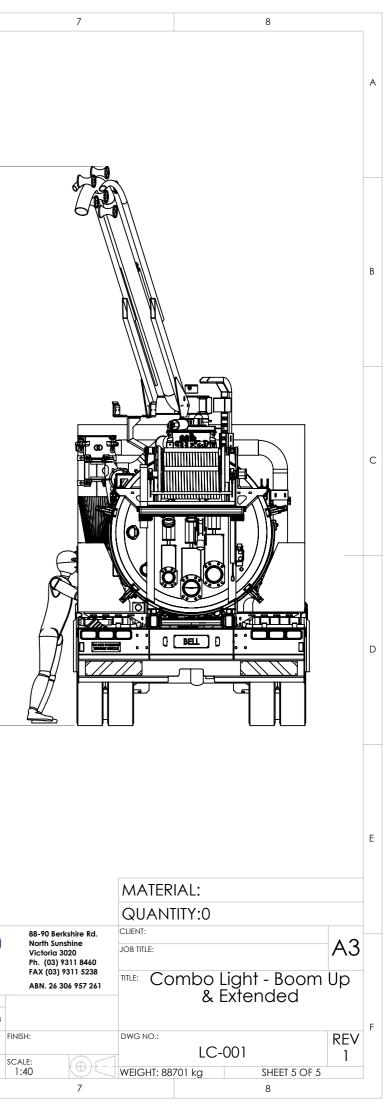

4

|   |                | GENERAL         | VEHICLE SPECIFICATIONS |
|---|----------------|-----------------|------------------------|
|   | PAYLOAD VOLUME | 4               | 000L                   |
|   | WATER VOLUME   | 3               | 000L                   |
|   | OVERALL LENGTH | 8               | 3.3M                   |
|   | VACUUM PUMP    | JUROP PVT4      | 400 @ 1450CFM          |
| F | WATER PUMP     | PRATISSOLI KF36 | @ 150LPM; 1900PSI      |
|   | HOSE REEL      | 110M 3          | 3/4" HOSE              |
|   | BOOM           | 5" SUCT         | fion hose              |
|   | ]              | 2               | 3                      |