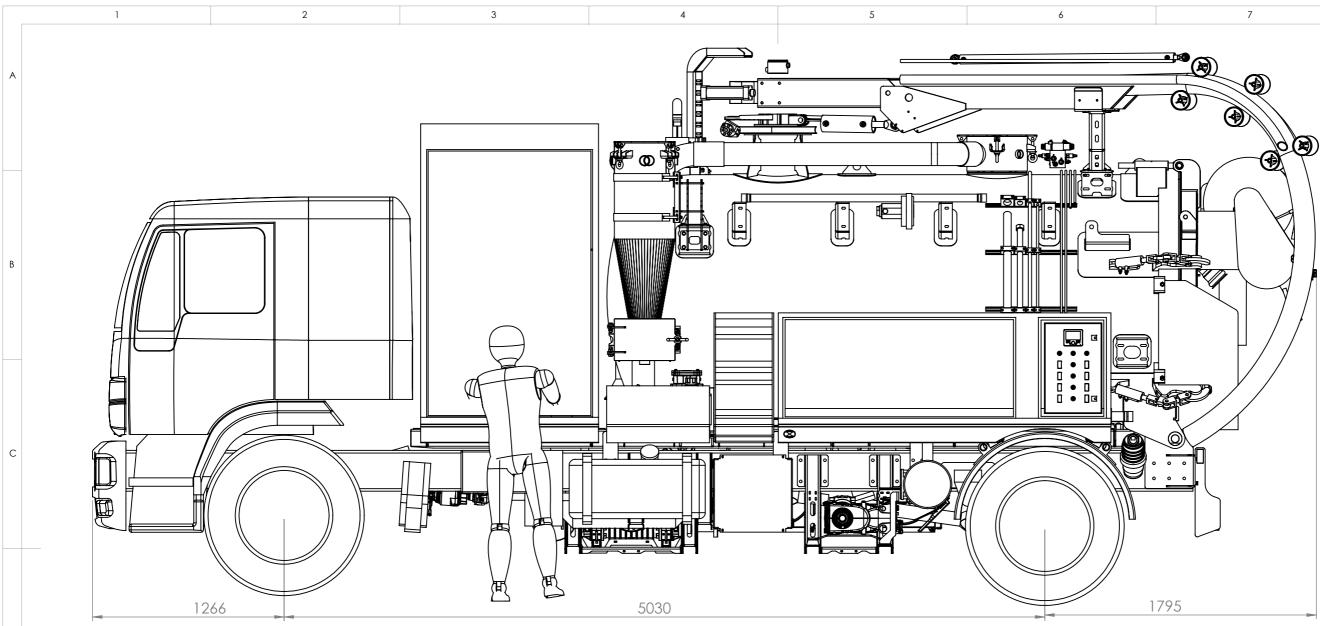

4

|   |                | GENERAL         | VEHICLE SPECIFICATIONS |
|---|----------------|-----------------|------------------------|
|   | PAYLOAD VOLUME | 4               | 000L                   |
|   | WATER VOLUME   | 3               | 000L                   |
|   | OVERALL LENGTH | 8               | 3.3M                   |
|   | VACUUM PUMP    | JUROP PVT4      | 400 @ 1450CFM          |
| F | WATER PUMP     | PRATISSOLI KF36 | @ 150LPM; 1900PSI      |
|   | HOSE REEL      | 110M 3          | 3/4" HOSE              |
|   | BOOM           | 5" SUCT         | fion hose              |
|   | ]              | 2               | 3                      |