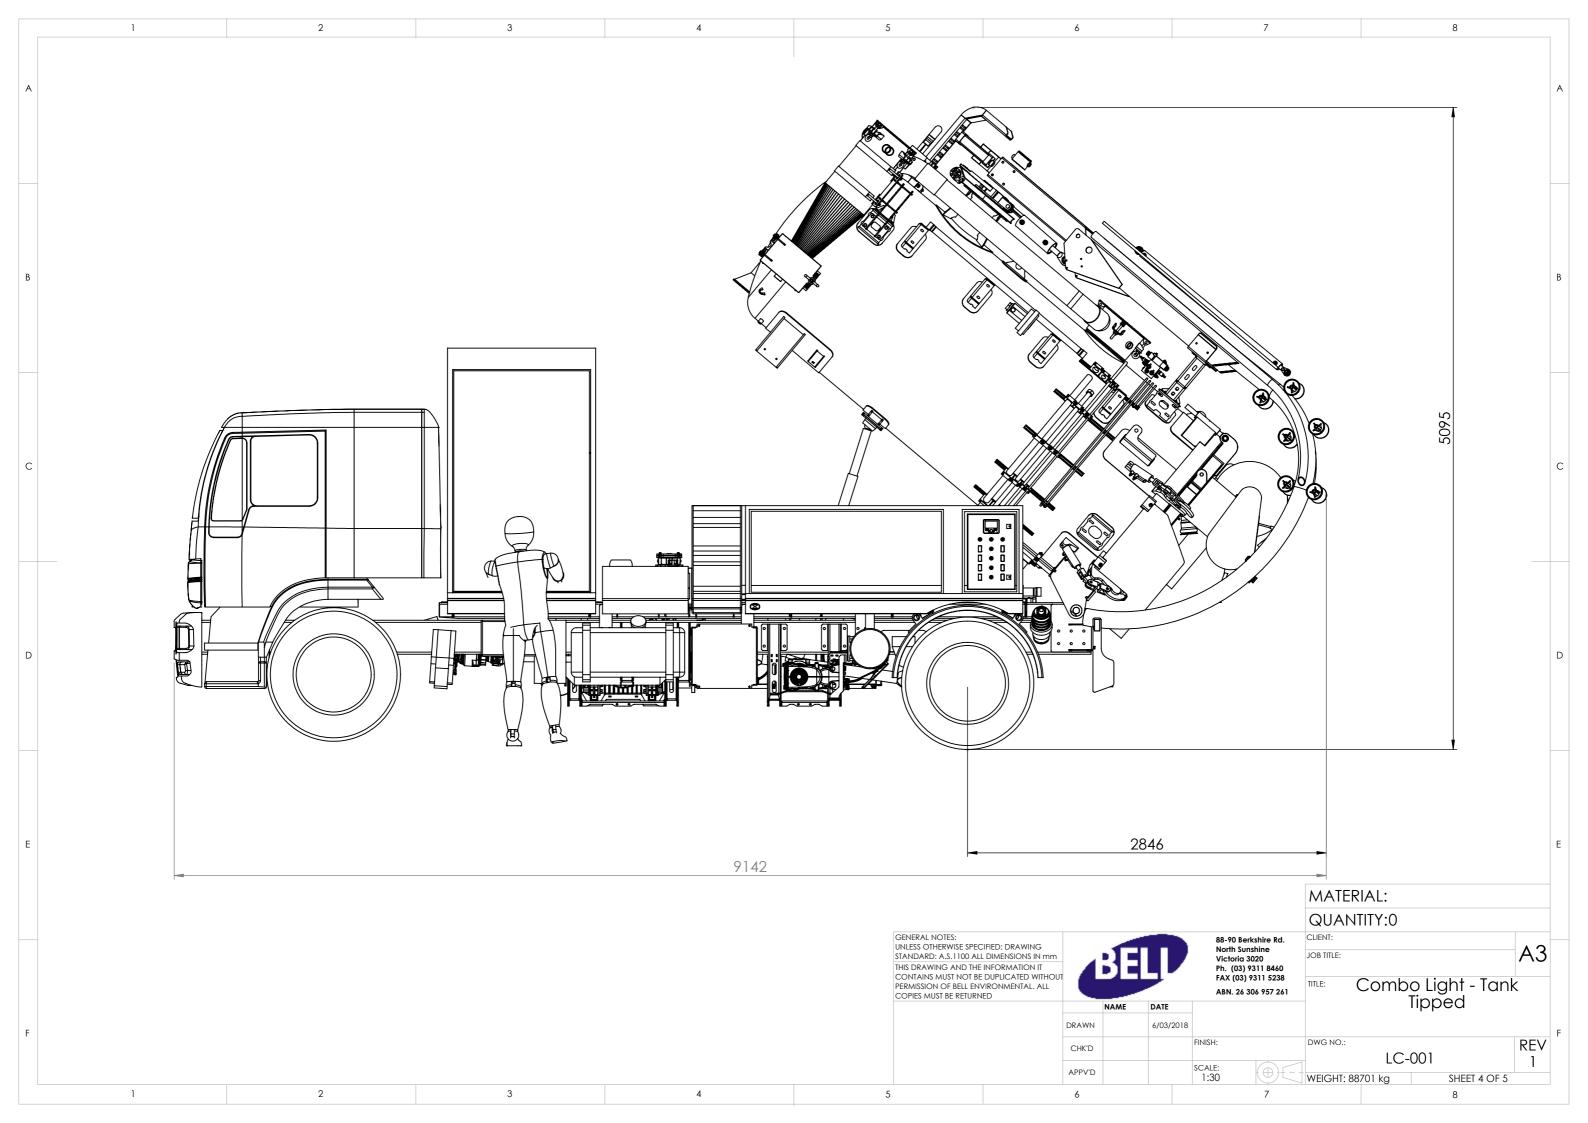

|                        | FRONT AXLE | REAR AXLE | GROSS MASS |
|------------------------|------------|-----------|------------|
| CHASSIS MASS           | 3295       | 1845      | 5140       |
| EQUIPPED VEHICLE MASS  | 4770       | 5170      | 9940       |
| WATER                  | 5250       | 7690      | 12940      |
| PAYLOAD                | 5400       | 8540      | 13940      |
| MAXIMUM ALLOWABLE MASS | 6000       | 9000      | 15000      |

4

|   |                | GENERAL         | VEHICLE SPECIFICATIONS |
|---|----------------|-----------------|------------------------|
|   | PAYLOAD VOLUME | 4               | 000L                   |
|   | WATER VOLUME   | 3               | 000L                   |
|   | OVERALL LENGTH | 8               | 3.3M                   |
|   | VACUUM PUMP    | JUROP PVT4      | 400 @ 1450CFM          |
| F | WATER PUMP     | PRATISSOLI KF36 | @ 150LPM; 1900PSI      |
|   | HOSE REEL      | 110M 3          | 3/4" HOSE              |
|   | BOOM           | 5" SUCT         | fion hose              |
|   | ]              | 2               | 3                      |