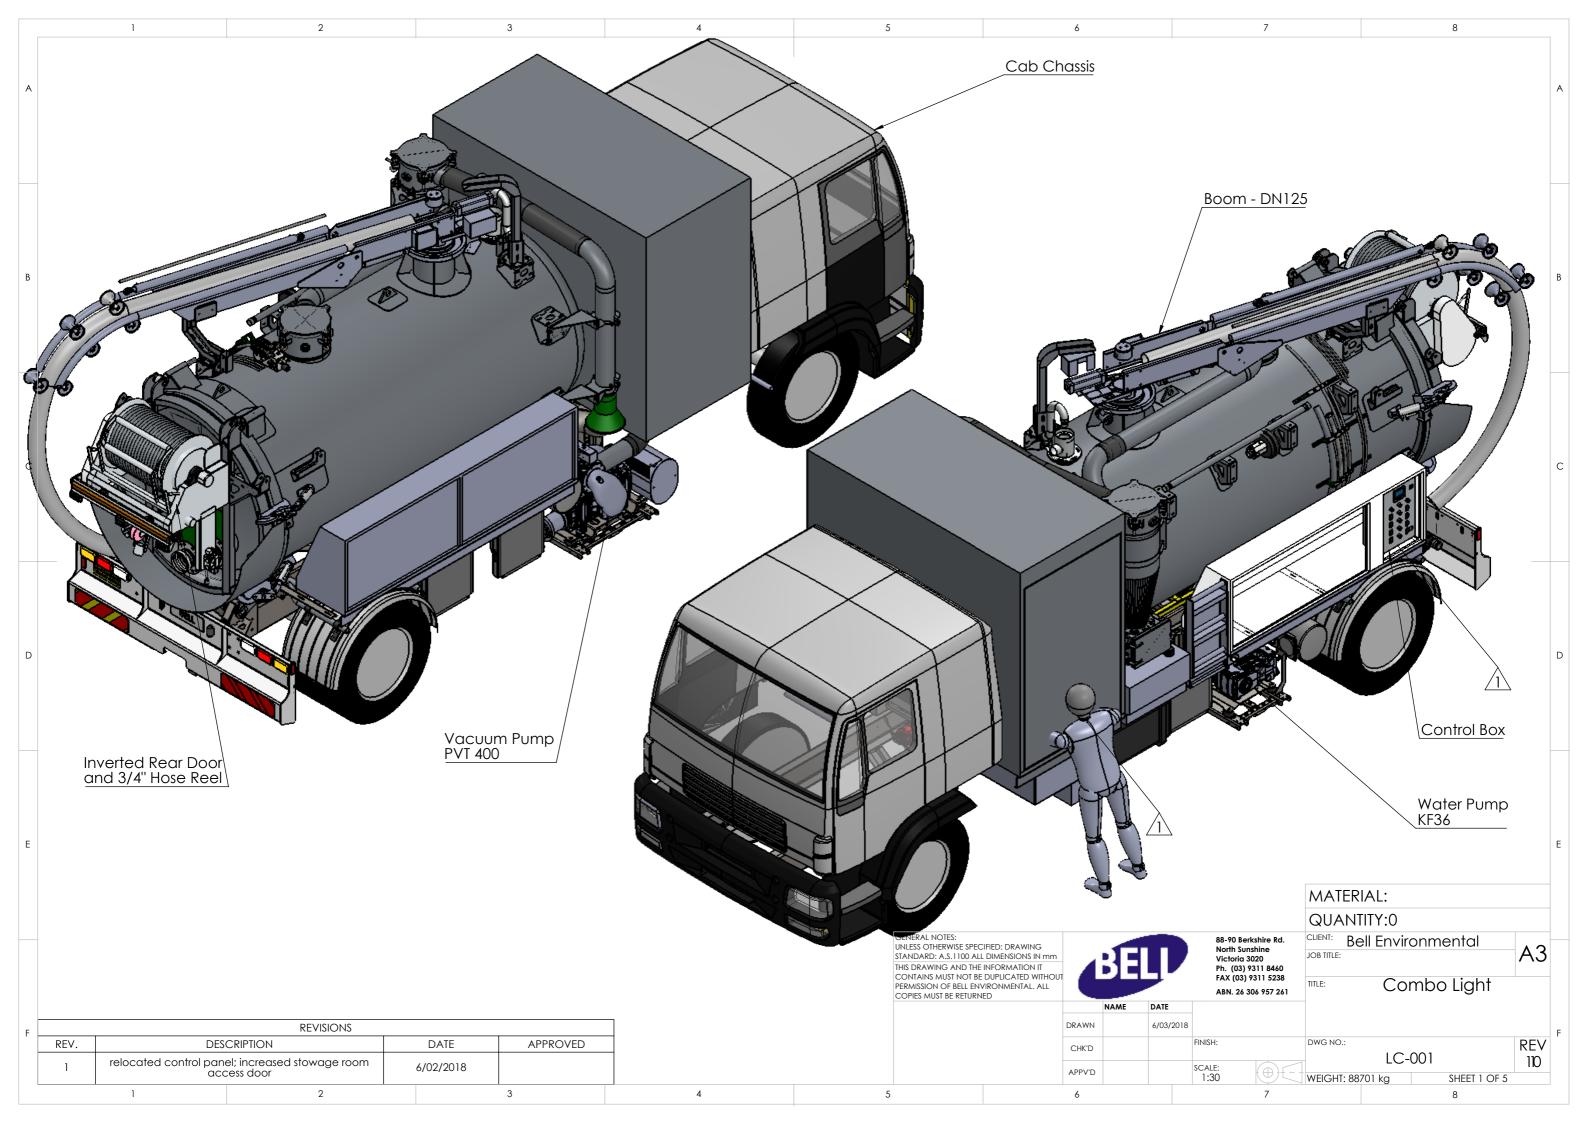

4

|   |                | GENERAL         | VEHICLE SPECIFICATIONS |
|---|----------------|-----------------|------------------------|
|   | PAYLOAD VOLUME | 4               | 000L                   |
|   | WATER VOLUME   | 3               | 000L                   |
|   | OVERALL LENGTH | 8               | 3.3M                   |
|   | VACUUM PUMP    | JUROP PVT4      | 400 @ 1450CFM          |
| F | WATER PUMP     | PRATISSOLI KF36 | @ 150LPM; 1900PSI      |
|   | HOSE REEL      | 110M 3          | 3/4" HOSE              |
|   | BOOM           | 5" SUCT         | fion hose              |
|   | ]              | 2               | 3                      |